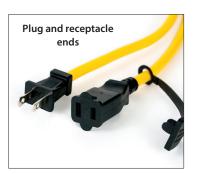

- Available with bulbs (16410) and no bulbs (16400)
- 16410 comes with A19 LED bulbs, 1100 lumen, 12-watt, 5000K.
- Compatible with LED, CFL, and incandescent bulbs.
- 10 sockets and cages with 10-foot spacing.
- 100-foot 14/2 SJTW cord.
- Plug and receptacle ends.
- ETL certified.
- NEC compliant.
- Clamp-on cage.