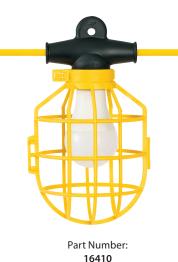

- Available with bulbs (16410) and no bulbs (16400)
- 16410 comes with A19 LED bulbs, 1100 lumen, 12-watt, 5000K.
- Compatible with LED, CFL, and incandescent bulbs.
- 10 sockets and cages with 10-foot spacing.
- 100-foot 14/2 SJTW cord.
- Plug and receptacle ends.
- ETL certified.
- NEC compliant.
- Clamp-on cage.

receptacle, 10 LED bulbs

Replacement cage