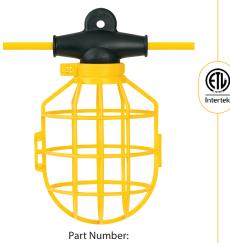

- Available with bulbs (16410) and no bulbs (16400)
- 16410 comes with A19 LED bulbs, 1100 lumen, 12-watt, 5000K.
- Compatible with LED, CFL, and incandescent bulbs.
- 10 sockets and cages with 10-foot spacing.
- 100-foot 14/2 SJTW cord.
- Plug and receptacle ends.
- ETL certified.
- NEC compliant.
- Clamp-on cage.

receptacle, 10 LED bulbs

Replacement cage